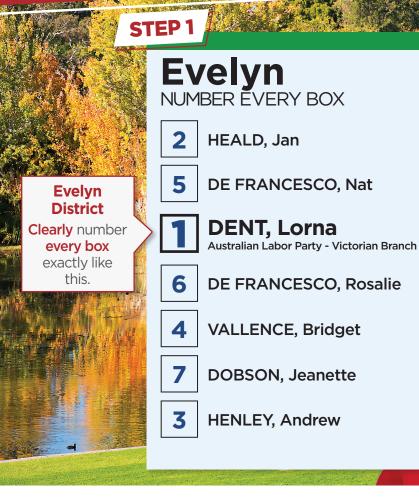

## HOW TO VOTE FOR Lorna Dent Labor for Evelyn

#### STEP 2

LARGE BALLOT PAPER: Just put Number **1** in Box **"T"** for the Australian Labor Party. OR

Vote below the line by clearly numbering at least 5 boxes starting with the ALP candidates.

Authorised by C. Ford, ALP, 438 Docklands Drive, Docklands VIC 3008, Printed by Kosdown Printing, 10 Rocklea Drive, Port Melbourne 3207. Registered by the Victorian Electoral Commission.