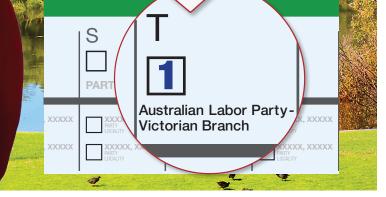

#### STEP 2

LARGE BALLOT PAPER: Just put Number **1** in Box **"T"** for the Australian Labor Party. OR

Vote below the line by clearly numbering at least 5 boxes starting with the ALP candidates.

Authorised by C. Ford, ALP, 438 Docklands Drive, Docklands VIC 3008, Printed by Kosdown Printing, 10 Rocklea Drive, Port Melbourne 3207. Registered by the Victorian Electoral Commission.